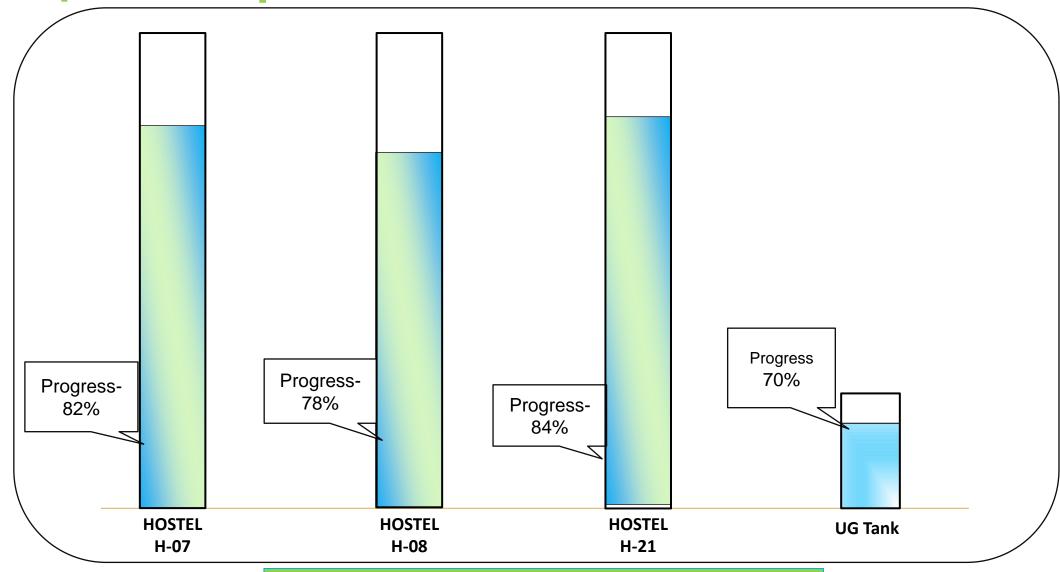

# □ Graphical Representation

**Project Completion Status** 

#### H-7:

- RCC Works: LMR & OHT slab 100% completed.
- Blockwork: 7th, 8th, 9th, and Terrace floors 100% completed
- Internal Plaster: 5th, 6th, 8th, and 9th floors 100% completed; 7th floor 90% completed.
- Waterproofing & Gypsum Plaster: 6th to 9th and Terrace floors 100% completed.
- Flooring & Toilet Tiling: 5th to 9th floors 100% completed.00% completed up to the 9th floor.

#### H-8:

- RCC Works: LMR & OHT slab 100% completed.
- Blockwork: 9th and Terrace floors
  100% completed.
- Internal Plaster: 5th to 9th floors 100% completed.
- Waterproofing & Gypsum Plaster:
  5th to 9th floors 100% completed,
  except 9th floor gypsum plaster (64%);
  Terrace waterproofing in progress.
- Flooring: 3rd to 8th floors 100% completed; 9th floor 10% completed.

#### H-21:

- RCC Works: LMR & OHT slab 100% completed.
- Blockwork: 7th to 9th and Terrace floors 100% completed.
- Internal Plaster & Waterproofing:
  3rd to 9th and Terrace floors 100% completed.
- **Gypsum Plaster:** 3rd to 9th floors 100% completed, except 4th floor (98%).
- Flooring: 2nd to 9th floors 100% completed.