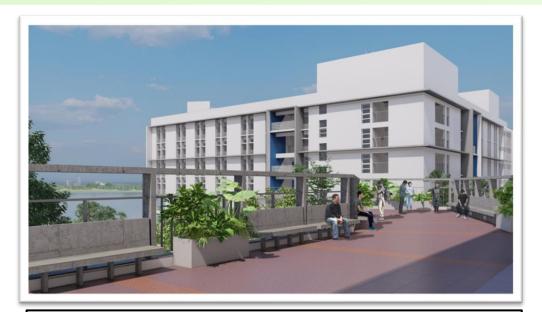

### ■ What's New?

- ❖ The Project Architect and Landscape Consultant have created two beautiful terrace spaces of about 2000 sq ft, one each in H21 and in H8.
- \* Each of these have a view of the verdant greenery in the garden, and the waters of Powai Lake.
- \* We imagine these as happy spaces with pops of colour, where DNOTs or Lukhas can while away some time; often watching a beautiful sunset over the lake.

'Reverie', Mezzanine floor, H21.

'Lake View Chill Zone', 6th floor, H8