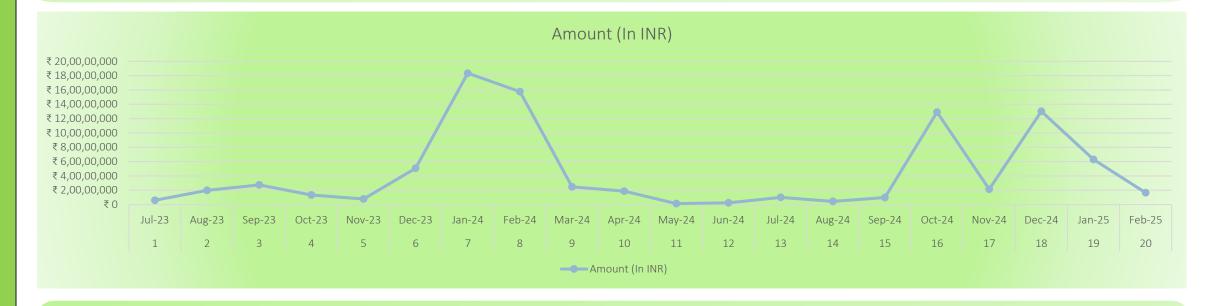

### **Fundraising Update:**

➤ On Fundraising, donations of value ~INR 140 Cr, collected as on 28th Feb '25.