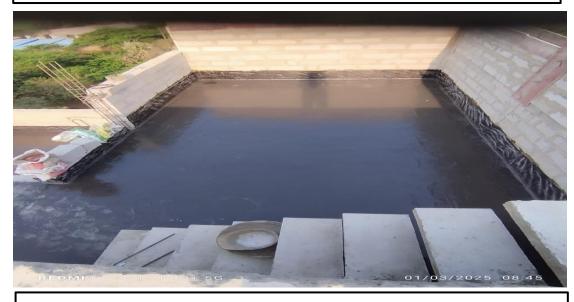

# ☐ Few glimpses of the site

H-07 - EXTERNAL PRIMER WIP

H-08 - EXTERNAL PRIMER WIP

H-07 - CONNECTING SLAB WATERSCREDDING WIP

H-08 - STAIR CASE1 MUMTY SLAB WATER PROOFING WIP

H-21- ELEVATION VIEW

H-21 - LIFT DOOR INSTALLATION WIP

H-21-TERRACE WATER SCREEDING WIP

H-21 - HEAT TANK INSTALLATION WIP